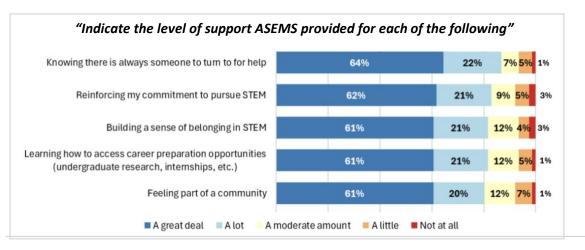

Over 90% of students (n=76) ranked ASEMS as providing significant support with getting academic help, accessing opportunities, developing a sense of belonging in STEM, and feeling connected to community.