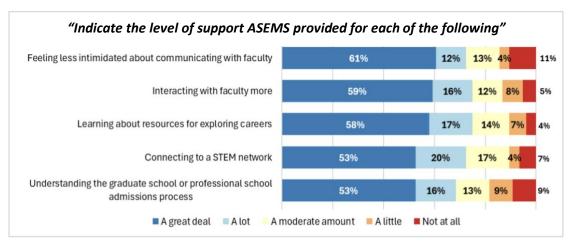

Otherwise, **over 80%** of students (n=76) ranked ASEMS as providing significant support with **student-faculty interactions**, **career exploration**, and **graduate or professional school admission**.